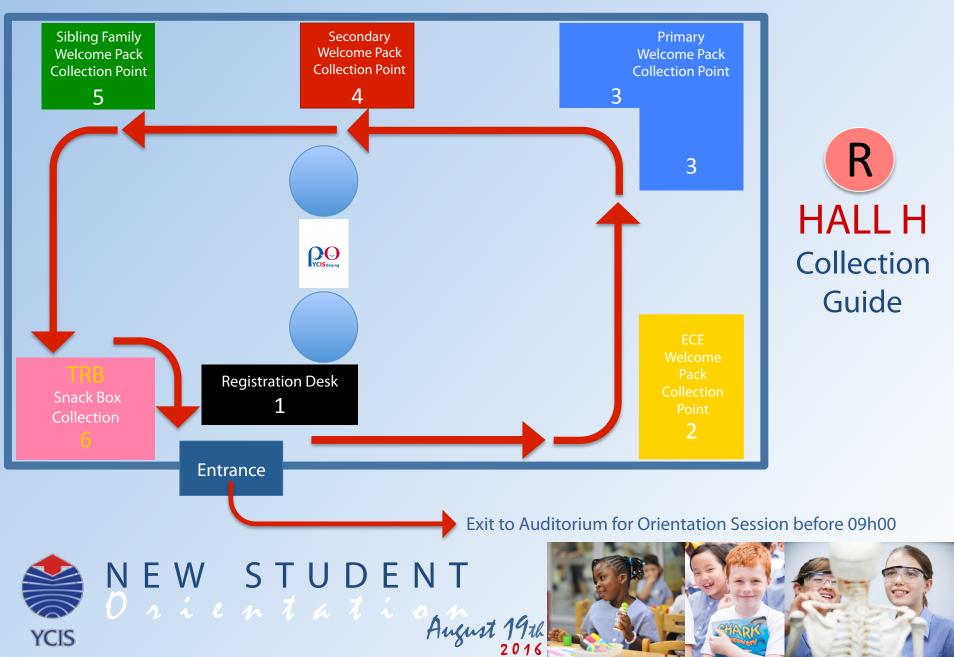

## **YCIS** Orientation Day Schedule

| R<br>Hall H                                                               | 08h00                                              | Registration and Student Welcome Pack Collection                                                                                                                                                                                               |  |
|---------------------------------------------------------------------------|----------------------------------------------------|------------------------------------------------------------------------------------------------------------------------------------------------------------------------------------------------------------------------------------------------|--|
| All families please proceed to the Auditorium for the Orientation Session |                                                    |                                                                                                                                                                                                                                                |  |
| Auditorium                                                                | 09h00<br>09h15<br>09h25<br>09h35<br>09h55<br>10h15 | Settle Down & Seating Time<br>Welcome Message from the Co-Principals<br>Welcome from the YCIS Parent Organization<br>Introduction - School Office<br>Early Childhood Education Programme Introduction<br>Primary School Programme Introduction |  |
|                                                                           |                                                    | rimary will depart from the Auditorium for In-Classroom Orientation (30 Minutes)<br>/ed by Uniform Collection, Lunch Card Top-Up (refer to map for location details)                                                                           |  |
| Auditorium                                                                | 10h45<br>10h50<br>11h00<br>11h10                   | General Secondary School Introduction<br>Lower Secondary Programme Introduction<br>IGCSE - Upper Secondary School Introduction<br>IB – Upper Secondary School Introduction                                                                     |  |
|                                                                           | Follov                                             | Secondary School Group Orientation (30 Minutes)<br>ved by Uniform Collection, Lunch Card Top-Up (refer to map for location details)                                                                                                            |  |
|                                                                           |                                                    |                                                                                                                                                                                                                                                |  |